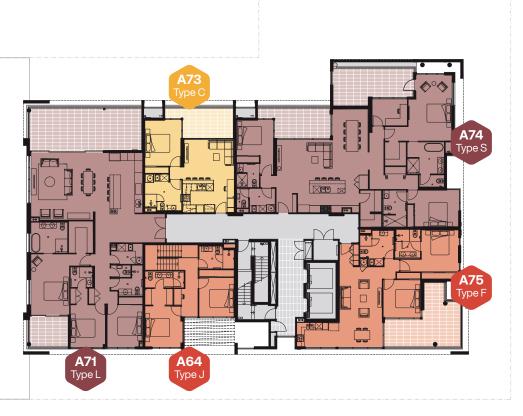

## Level 13

Three Bed, Three Bath Four Bed, Three Bath Commercial

Melville Parade

Richardson Street

**Richardson Park** 

Disclaimer: The information and images contained in this document are a general guide and intended for information and advertising purposes only. All images are indicative and all finishes and technical specifications are subject to change. Changes may be made to all components of the development in accordance with the seller's purchase contract. Buyers should only rely on the terms contained in the seller's purchase contract and the plans and specifications included in it (subject to the seller's rights to vary those plans and specifications). The information and images in this brochure do not form part of any lease or purchase contract.